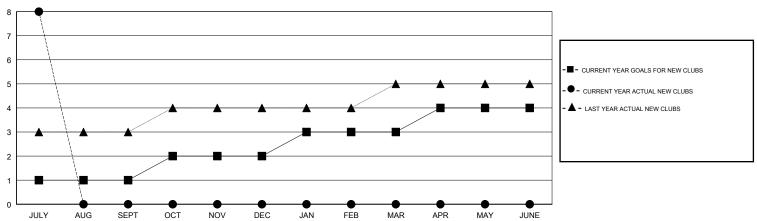

# GMT: N S SANKAR LOCATION INDIA GMT CA Clubs Members

| Clubs                 |               |           |               | Members               |                           |                         |                                              |  |  |
|-----------------------|---------------|-----------|---------------|-----------------------|---------------------------|-------------------------|----------------------------------------------|--|--|
| RESULTS FOR 2018-2019 |               |           |               | RESULTS FOR 2018-2019 |                           |                         |                                              |  |  |
| QUARTER               | NEW CLUB GOAL | NEW CLUBS | DROPPED CLUBS | QUARTER               | MEMBER GROWTH NET<br>GOAL | MEMBER GROWTH<br>ACTUAL | DROPPED MEMBERS ACTUAL (including transfers) |  |  |
| JULY/AUG/SEPT         | 1             | 8         | 0             | JULY/AUG/SEPT         | 90                        | 182                     | 5                                            |  |  |
| OCT/NOV/DEC           | 1             | 0         | 0             | OCT/NOV/DEC           | 70                        | 0                       | 0                                            |  |  |
| JAN/FEB/MAR           | 1             | 0         | 0             | JAN/FEB/MAR           | 60                        | 0                       | 0                                            |  |  |
| APR/MAY/JUNE          | 1             | 0         | 0             | APR/MAY/JUNE          | 30                        | 0                       | 0                                            |  |  |

#### GOALS AND ACTUAL NEW CLUBS CUMULATIVE