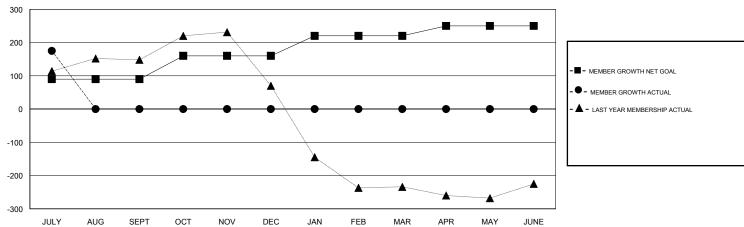

# GMT: N S SANKAR LOCATION INDIA GMT CA Clubs Members

| Clubs                 |               |           |               | Members               |                           |                         |                                              |  |  |
|-----------------------|---------------|-----------|---------------|-----------------------|---------------------------|-------------------------|----------------------------------------------|--|--|
| RESULTS FOR 2018-2019 |               |           |               | RESULTS FOR 2018-2019 |                           |                         |                                              |  |  |
| QUARTER               | NEW CLUB GOAL | NEW CLUBS | DROPPED CLUBS | QUARTER               | MEMBER GROWTH NET<br>GOAL | MEMBER GROWTH<br>ACTUAL | DROPPED MEMBERS ACTUAL (including transfers) |  |  |
| JULY/AUG/SEPT         | 1             | 8         | 0             | JULY/AUG/SEPT         | 90                        | 182                     | 5                                            |  |  |
| OCT/NOV/DEC           | 1             | 0         | 0             | OCT/NOV/DEC           | 70                        | 0                       | 0                                            |  |  |
| JAN/FEB/MAR           | 1             | 0         | 0             | JAN/FEB/MAR           | 60                        | 0                       | 0                                            |  |  |
| APR/MAY/JUNE          | 1             | 0         | 0             | APR/MAY/JUNE          | 30                        | 0                       | 0                                            |  |  |

## GOALS AND ACTUAL MEMBERS CUMULATIVE

| DROPPED CLUBS: 0         |   | 17 CLUBS OF 65 ADDED 1 OR MORE<br>NEW MEMBERS | GENDER DISTRIBUTION  MALE 1,409 (71.92%)  FEMALE 550 (28.08%) |                  |     |
|--------------------------|---|-----------------------------------------------|---------------------------------------------------------------|------------------|-----|
| DROPPED MEMBERS          |   |                                               | Women Percentage Fisca                                        | l Year Goal: 10% |     |
| DECEASED                 | 0 | CLICK HERE FOR CUMULATIVE                     | TOTAL FAMILY UNIT MEMBERS                                     |                  | 733 |
| CLUB CANCELLED 0 OTHER 5 |   | MEMBERSHIP DATA                               | FAMILY MEMBERS PAYING HALF DUES                               |                  | 468 |
| TOTAL                    | 5 |                                               | 5025                                                          |                  |     |